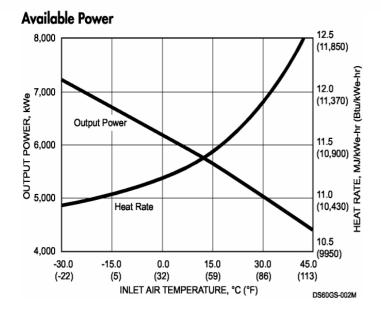

Output Power ISO: 15°C/59°F, sea-level 5,670kWe

Heat Rate 11,430 kJ/kWe-hr (10,830 Btu/kWe-hr)