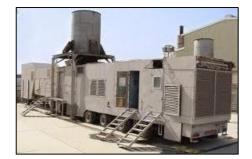

### Performance

At the core of the Mobile Power Unit is the 5.5 MW Taurus 60 industrial gas turbine. The Mobile Power Unit combines the features and benefits of the proven Taurus 60 industrial gas turbine with a mobile system that is easy to relocate and connect.

### The Taurus TM 60 Mobile Turbine is the

prime choice if you're looking to produce reliable, low-cost, onsite power. Designed as a highly portable system to optimize service for seasonal or cyclical loads, the Taurus 60 Mobile Turbine Generator System includes these key features. Easy to Mobilize and Install